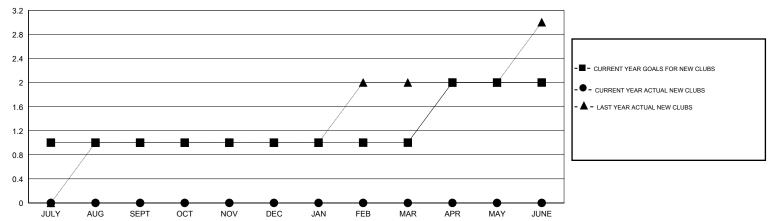

CA 5

| Clubs  RESULTS FOR 2016-2017 |   |   |   |   | Members  RESULTS FOR 2016-2017 |     |    |   |         |
|------------------------------|---|---|---|---|--------------------------------|-----|----|---|---------|
|                              |   |   |   |   |                                |     |    |   | QUARTER |
| JULY/AUG/SEPT                | 1 | 0 | 0 | 0 | JULY/AUG/SEPT                  | 96  | 29 | 6 | 23      |
| OCT/NOV/DEC                  | 0 | 0 | 0 | 0 | OCT/NOV/DEC                    | -20 | 0  | 0 | 0       |
| JAN/FEB/MAR                  | 0 | 0 | 0 | 0 | JAN/FEB/MAR                    | 70  | 0  | 0 | 0       |
| APR/MAY/JUNE                 | 1 | 0 | 0 | 0 | APR/MAY/JUNE                   | 6   | 0  | 0 | 0       |

#### GOALS AND ACTUAL NEW CLUBS CUMULATIVE



#### GOALS AND ACTUAL MEMBERS CUMULATIVE



| -■-  | CURRENT YEAR GOALS FOR NEW |
|------|----------------------------|
| MEMB | EDS.                       |

- ● - CURRENT YEAR ACTUAL MEMBERS

- ▲ - LAST YEAR ACTUAL MEMBERS

| DROPPED CLUBS: 0  DROPPED MEMBERS                                                                         |  | 6 CLUBS OF 47 ADDED 1 OR MORE<br>NEW MEMBERS | GENDER DISTRIBUTION           MALE         861 (53.81%)           FEMALE         739 (46.19%) |  |                   |
|-----------------------------------------------------------------------------------------------------------|--|----------------------------------------------|-----------------------------------------------------------------------------------------------|--|-------------------|
| DECEASED