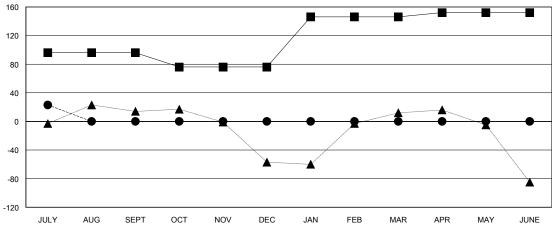

#### GOALS AND ACTUAL MEMBERS CUMULATIVE

| -■-  | CURRENT YEAR GOALS FOR NEW |
|------|----------------------------|
| MEMB | EDS.                       |

- ● - CURRENT YEAR ACTUAL MEMBERS

- ▲ - LAST YEAR ACTUAL MEMBERS